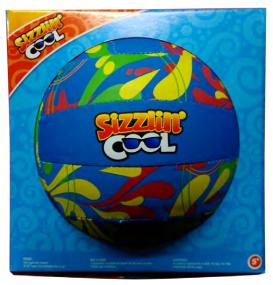

# CPG PACKAGING DESIGN UTILIZING PROVIDED STYLE GUIDE

Prior to filing for bankruptcy and liquidating, Toys R Us worked with manufacturers to produce private-label products. They provided clear cut style guides for the products which were utilized to produce a full line of beach and pool products. Roll out was to begin the summer of 2018, unfortunately Toys R Us filed for bankrupty in early 2018 and these finished products were never sold on store shelves.