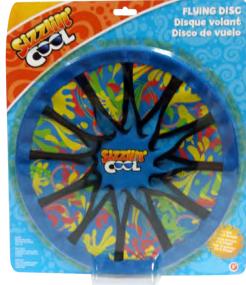

# CPG PACKAGING DESIGN UTILIZING PROVIDED STYLE GUIDE

Prior to filing for bankruptcy and liquidating, Toys R Us worked with manufacturers to produce private-label products. They provided clear cut style guides for the products which were utilized to produce a full line of beach and pool products. Roll out was to begin the summer of 2018, unfortunately Toys R Us filed for bankrupty in early 2018 and these finished products were never sold on store shelves.