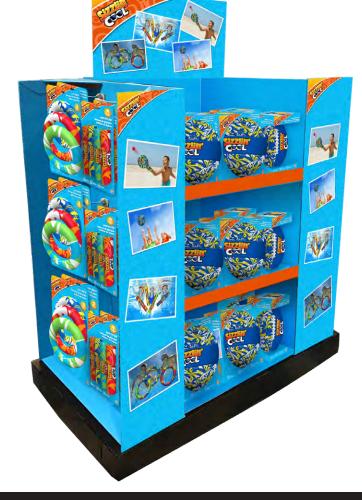

# CPG PACKAGING DESIGN UTILIZING PROVIDED STYLE GUIDE

Prior to filing for bankruptcy and liquidating, Toys R Us worked with manufacturers to produce private-label products. They provided clear cut style guides for the products which were utilized to produce a full line of beach and pool products. Roll out was to begin the summer of 2018, unfortunately Toys R Us filed for bankrupty in early 2018 and these finished products were never sold on store shelves.