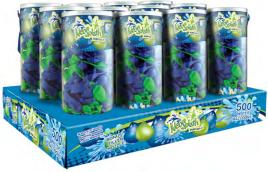

# CPG PACKAGING DESIGN UTILIZING PROVIDED STYLE GUIDE

Prior to filing for bankruptcy and liquidating, Toys R Us worked with manufacturers to produce private-label products. They provided clear cut style guides for the products which were utilized to produce a full line of beach and pool products. Roll out was to begin the summer of 2018, unfortunately Toys R Us filed for bankrupty in early 2018 and these finished products were never sold on store shelves.