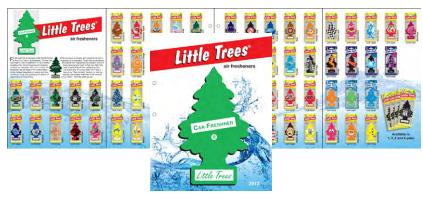

### LAYOUT DESIGN































### **LAYOUT DESIGN**

























www.greencatskill.com





















### **CPG PACKAGING DESIGN**

















### **CPG PACKAGING DESIGN**



























# CPG PACKAGING DESIGN UTILIZING PROVIDED STYLE GUIDE





Prior to filing for bankruptcy and liquidating, Toys R Us worked with manufacturers to produce private-label products. They provided clear cut style guides for the products which were utilized to produce a full line of beach and pool products. Roll out was to begin the summer of 2018, unfortunately Toys R Us filed for bankrupty in early 2018 and these finished products were never sold on store shelves.







## **ART DIRECTION**

























## **ILLUSTRATION**

















### **BOOK, MAGAZINE LAYOUT & COVER DESIGN**