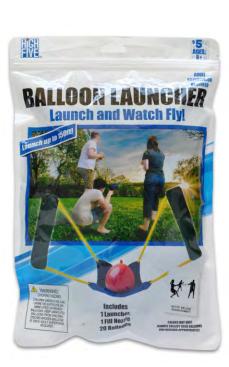

# CPG PACKAGING DESIGN UTILIZING PROVIDED STYLE GUIDE

Prior to filing for bankruptcy and liquidating, Toys R Us worked with manufacturers to produce private-label products. They provided clear cut style guides for the products which were utilized to produce a full line of beach and pool products. Roll out was to begin the summer of 2018, unfortunately Toys R Us filed for bankrupty in early 2018 and these finished products were never sold on store shelves.